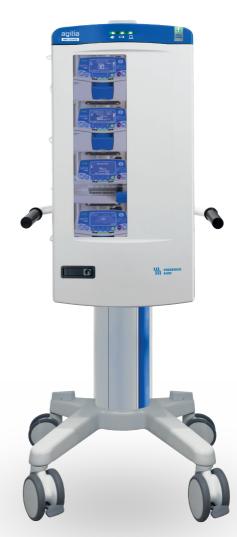

## Infusion Magnetic Resonance Imaging's Protection

The convenience and ease of use of the Agilia range is now everywhere in the hospital. Agilia MRI Guard takes Agilia infusion pumps into magnetic resonance units.

#### Taking ease of use further

- Simply transfer the Agilia infusion pumps into the enclosure, close the door, then enter the MR environment.
- The standard infusion lines of your Agilia infusion pumps are compatible with Agilia MRI Guard.

Prevents interference within magnetic fields of up to 20 mT

Magnet Indicator's battery lasts more than a year

HxWxD: 151 X 62 X 62 cm

Weight: 47 kg