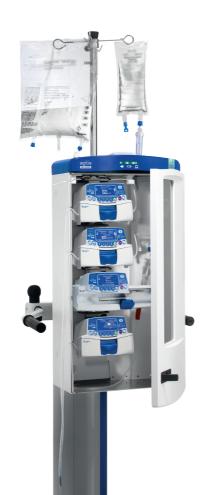

## Infusion Magnetic Resonance Imaging's Protection

The convenience and ease of use of the Agilia range is now everywhere in the hospital. Agilia MRI Guard takes Agilia infusion pumps into magnetic resonance units.

The Agilia MRI Guard is shielded externally to prevent interference generated by the Agilia infusion pumps from adversely affecting the MR image quality, and it ensures safe positionning of pumps to prevent electromagnetic disturbances from the MRI system.

#### Taking ease of use further

- Simply transfer the Agilia infusion pumps into the enclosure, close the door, then enter the MR environment.
- The standard infusion lines of your Agilia infusion pumps are compatible with Agilia MRI Guard.