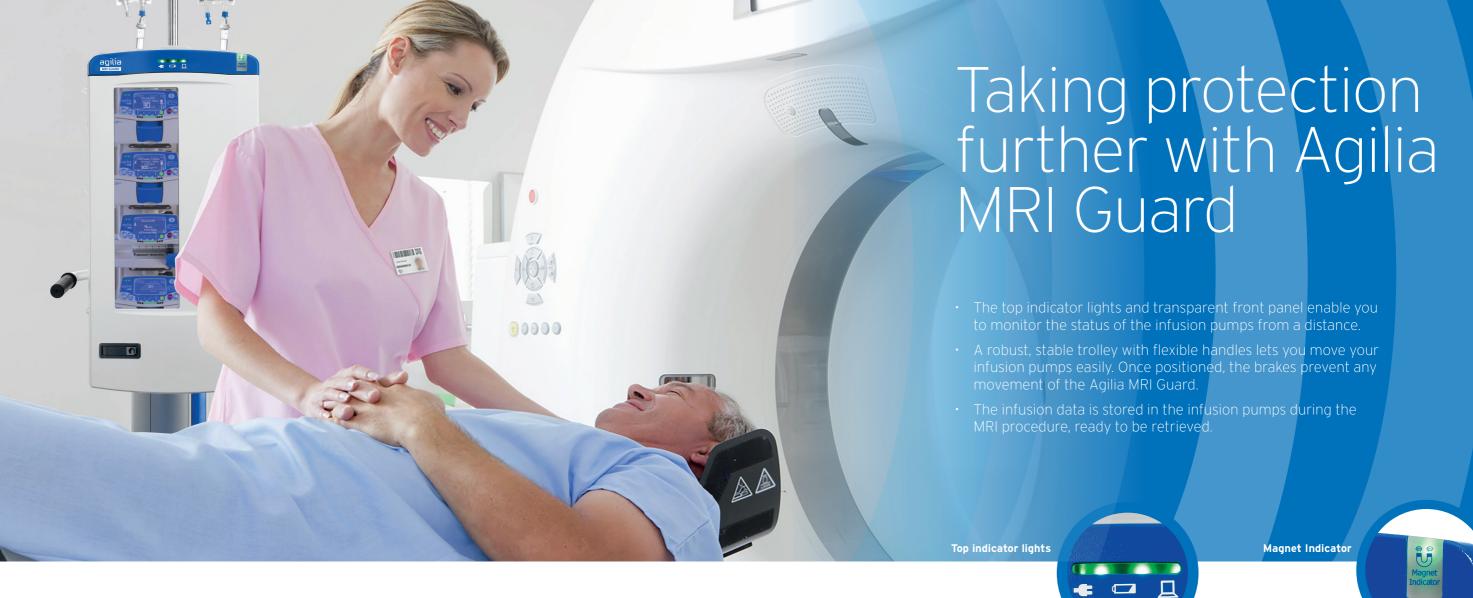

### Taking Safety Further

- The Magnet Indicator tells you where to position the Agilia MRI Guard safely near the patient, at all times during the procedure, with visual and audible signals.
- Patients receiving infusion therapy benefit from uninterrupted treatment during the procedure in the MR environment.
- Agilia's battery system allows Agilia MRI Guard to be used unplugged.

The Agilia MRI Guard is shielded externally to prevent interference generated by the Agilia infusion pumps from adversely affecting the MR image quality, and it ensures safe positionning of pumps to prevent electromagnetic disturbances from the MRI system.